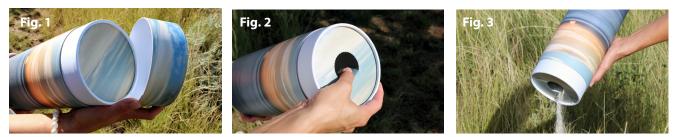

The Passages Collection of Scattering Tubes are designed and engineered to simplify the scattering process. They are durable, dignified, and simple to use. Each Tube features a convenient, removable lid (fig. 1) and an industry-first, perforated "push in" tab (fig. 2) that opens easily prior to scattering. To scatter (fig. 3), simply tilt the tube.