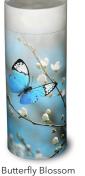

## **Scattering Tube Sizes**

| Size<br>Height           | <b>NO. 00</b><br>9 cm | <b>NO. 0</b><br>12 cm | <b>NO. 1</b><br>13.5 cm | <b>NO. 2</b><br>22.5 cm | <b>NO. 3</b><br>25 cm | <b>NO. 5</b><br>37 cm | <b>NO. 7</b><br>37 cm | <b>NO. 10</b><br>30 cm |
|--------------------------|-----------------------|-----------------------|-------------------------|-------------------------|-----------------------|-----------------------|-----------------------|------------------------|
| Diameter                 | 3.5 cm                | 5 cm                  | 7.5 cm                  | 7.5 cm                  | 11 cm                 | 13 cm                 | 13 cm                 | 15.5 cm                |
| Volume                   | .086 Liters           | .165 Liters           | .33 Liters              | .65 Liters              | 2 Liters              | 3.95 Liters           | 5.69 Liters           | 5.66 Liters            |
| Ascending Dove           | X                     | Х                     | X                       |                         | X                     | X                     |                       |                        |
| Autumn Woods             | X                     | X                     | X                       | X                       | X                     | X                     |                       |                        |
| Bluebell Forest          | Х                     | Х                     | Х                       | Х                       | X                     | Х                     | X                     | X                      |
| Burgundy                 | X                     | Х                     | Х                       |                         | х                     | X                     |                       |                        |
| <b>Butterfly Blossom</b> |                       | Х                     | Х                       |                         | Х                     | Х                     |                       |                        |
| Cat                      |                       |                       | х                       |                         |                       |                       |                       |                        |
| Coral Reef               |                       |                       | х                       |                         |                       | Х                     |                       |                        |
| Dog                      |                       |                       | х                       | х                       | х                     |                       |                       |                        |
| Forget Me Not            | Х                     | Х                     | Х                       |                         | х                     | Х                     |                       |                        |
| Lily                     |                       |                       | х                       |                         |                       | х                     |                       |                        |
| Lighthouse               |                       |                       | х                       |                         |                       | х                     |                       |                        |
| Lotus                    |                       |                       | х                       |                         |                       | х                     |                       |                        |
| Mass Ascension           |                       |                       | х                       |                         |                       | Х                     |                       |                        |
| Mountain View            |                       | х                     | х                       |                         | х                     | х                     |                       |                        |
| Navy                     |                       |                       | х                       |                         |                       | Х                     |                       |                        |
| Ocean Sunset             | х                     | х                     | х                       | х                       | х                     | х                     | х                     | x                      |
| Orchid                   |                       |                       | х                       |                         |                       | Х                     |                       |                        |
| Рорру                    |                       | х                     | х                       |                         |                       | х                     |                       |                        |
| Pride                    |                       |                       | х                       |                         |                       | Х                     |                       |                        |
| Precious Paws            |                       |                       | х                       | х                       | х                     |                       |                       |                        |
| Rainbow Pond             | Х                     | Х                     | х                       | х                       | х                     | Х                     |                       |                        |
| Rose                     |                       | х                     | х                       |                         |                       | х                     |                       |                        |
| Silver Lining            | X                     | Х                     | Х                       | Х                       | Х                     | X                     |                       |                        |
| Starry Night             |                       |                       | x                       |                         |                       | x                     |                       |                        |
| Sunflower Fields         | Х                     | Х                     | х                       |                         | х                     | Х                     | Х                     | Х                      |
| Teddy Bear               |                       | x                     | x                       | X                       |                       |                       |                       |                        |
| The 19th Hole            |                       |                       | Х                       |                         |                       | х                     |                       |                        |
| Timber                   |                       |                       | х                       |                         |                       | X                     |                       |                        |
| White                    |                       |                       | Х                       |                         |                       | X                     |                       |                        |
| Wild Horses              |                       |                       | x                       |                         |                       | X                     |                       |                        |