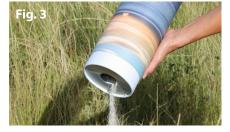

The Passages Collection of Scattering Tubes are designed and engineered to simplify the scattering process. They are durable, dignified, and simple to use. Each Tube features a convenient, removable lid (fig. 1) and an industry-first, perforated "push in" tab (fig. 2) that opens easily prior to scattering. To scatter (fig. 3), simply tilt the tube.