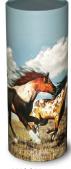

Timber

White

Wild Horse

Teddy Bear

The tubes contain no metal or plastic components and can be recycled after use. Additional sizes and bespoke designs are available. Beige, Green, or Burgundy bags are available for the large tubes.