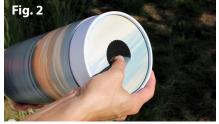

The Passages Collection of Scattering Tubes are designed and engineered to simplify the scattering process. They are durable, dignified, and simple to use. Each Tube features a convenient, removable lid (fig. 1) and an industry-first, perforated "push in" tab (fig. 2) that opens easily prior to scattering. To scatter (fig. 3), simply tilt the tube.