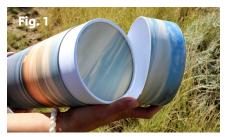

The Passages Collection of Scattering Tubes are designed and engineered to simplify the scattering process. They are durable, dignified, and simple to use. Each Tube features a convenient, removable lid (fig. 1) and an industry-first, perforated "push in" tab (fig. 2) that opens easily prior to scattering. To scatter (fig. 3), simply tilt the tube.