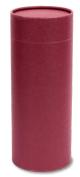

## **Eco-Friendly Scattering Tubes**

Ascending Dove

Autumn Woods

Bluebell Forest

Burgundy

Butterfly Blossom

Coral Ree

Forget Me N

Timber

White

Wild Horse

Teddy Bear

The tubes contain no metal or plastic components and can be recycled after use. Additional sizes and bespoke designs are available. Beige, Green, or Burgundy bags are available for the large tubes.